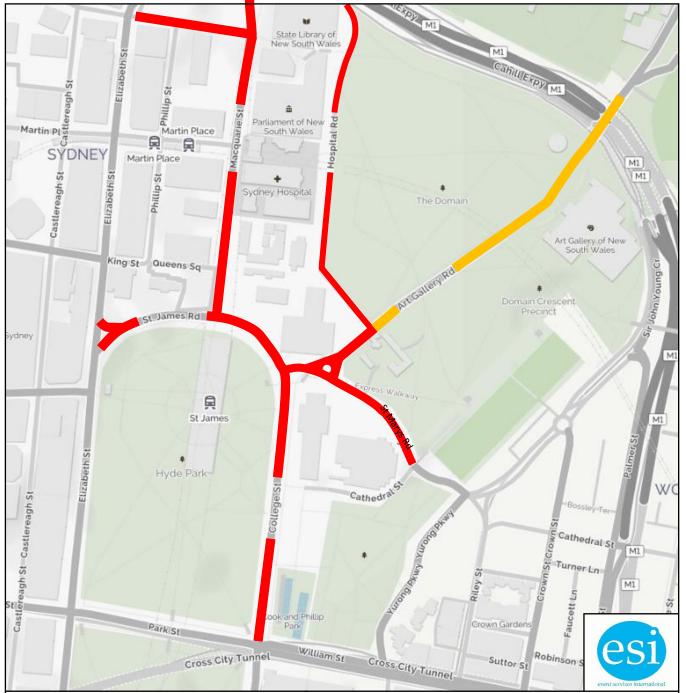

## Road Closure Overview – Carols in the Domain 2023

Date: Saturday 16th Dec 2023

Time: 20:00 to 23:30

Location:

The Domain, Royal Botanic Gardens

## Notes:

- Managed access to Hospital Rd for emergency vehicles.
- Managed access to Cathedral St for authorised vehicles.
- NSW Police managed road closures on all COS roads.

**Road Closures:** 

- Art Gallery Rd from Hospital Rd to Mrs Macguarie's Rd
- St Mary's Rd from Prince Albert Rd to the Cathedral St
- Prince Albert Rd from Macquarie St to Art Gallery Rd
- Hospital Rd from Art Gallery Rd to Shakespeare Pl
- Macquarie St from Bent St to Prince Albert Rd
- Hunter St from Elizabeth St to Macquarie St
- St James Rd from Elizabeth St to Macquarie St
- College St from Park St to Prince
   Albert Rd 17

Inbound Road Closure From 20:00

Police Managed
Road Closure Area
From 21:30

Version 1 - 5/10/2023